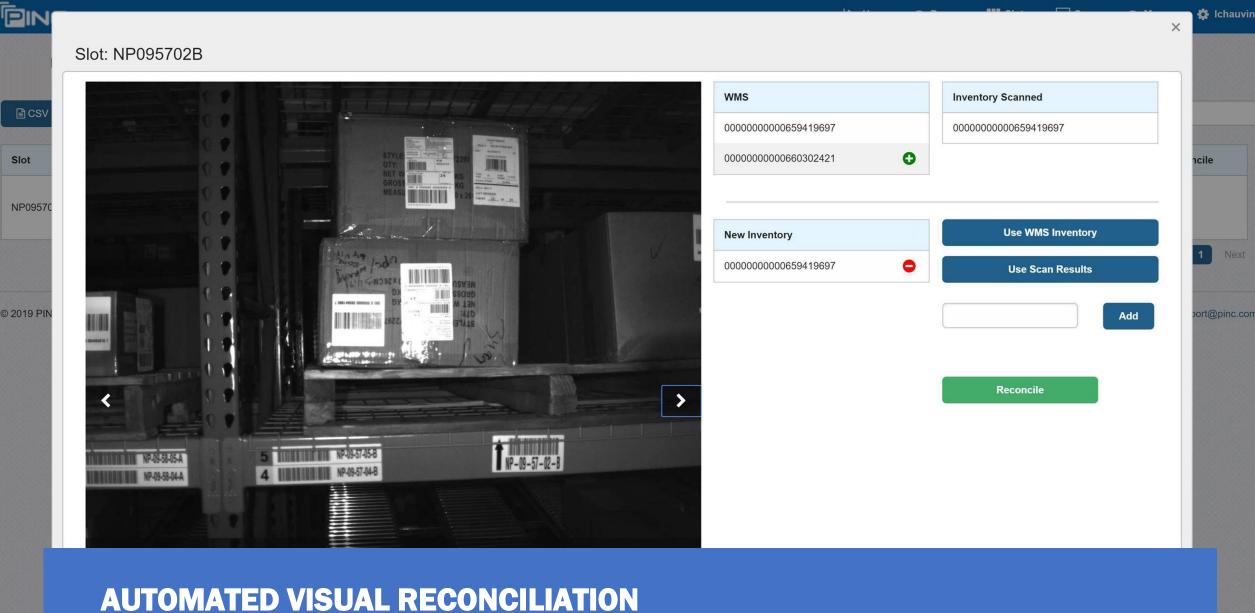

## **USERS CAN ACCESS RESULTS ONLINE**

Resulting scans are uploaded to the cloud and synchronized with the WMS

Images of resulting scans are available for real-time online reconciliation