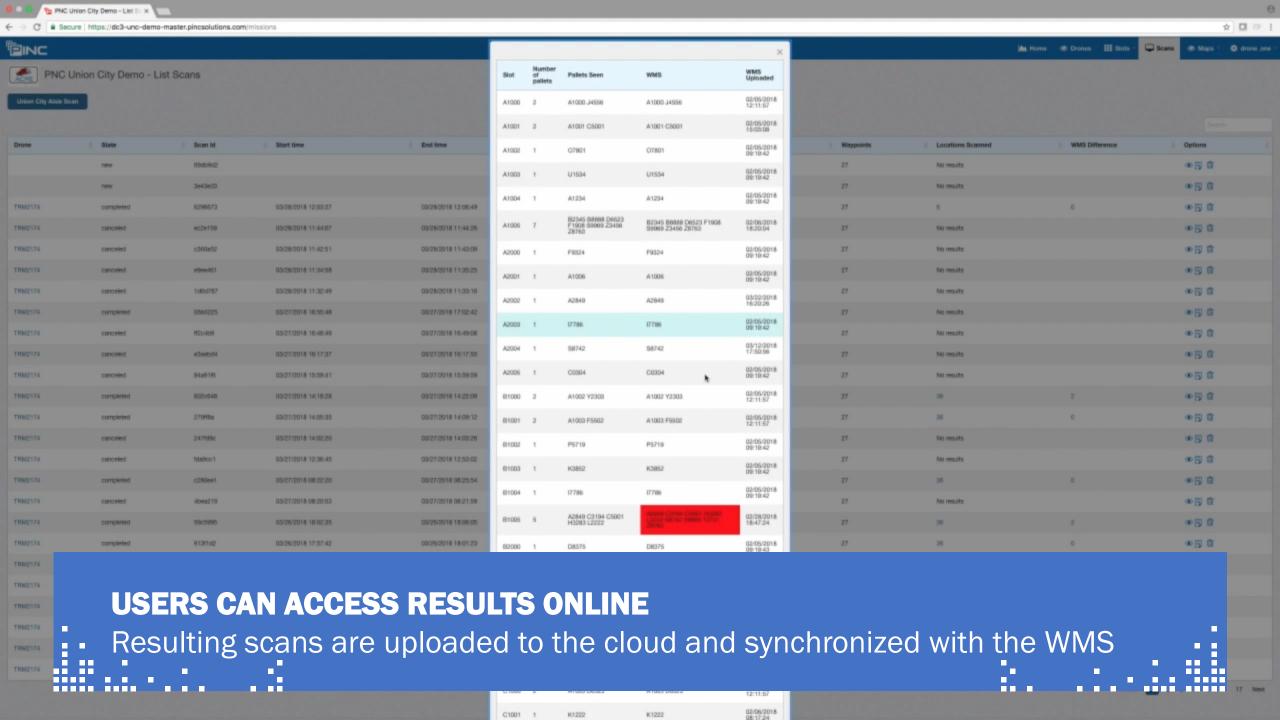

## **USERS CAN ACCESS RESULTS ONLINE**

Resulting scans are uploaded to the cloud and synchronized with the WMS

Images of resulting scans are available for real-time online reconciliation