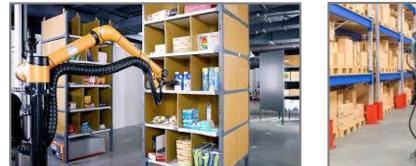

### Gap Inc, Fulfillment Center Retrofit

- 1 Pick Module 1
- 2 Pick Module 2
- 3 Inbound ASRS

- 4 Routing Sortation
- 5 Unit Sortation w/Put Walls
- 6 Robotic Sort Station w/AI