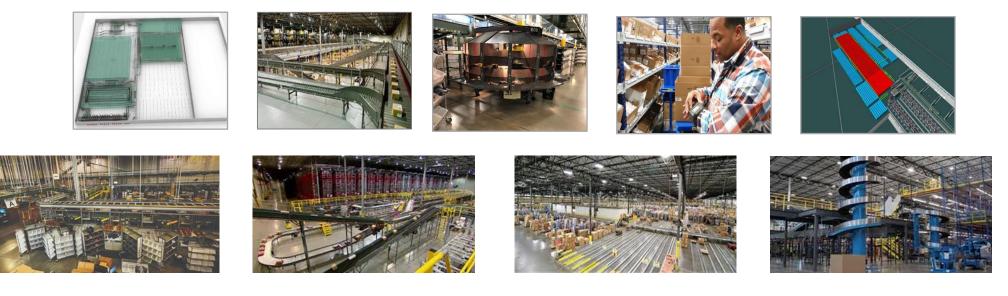

### Gap Inc, Fulfillment Center Retrofit

- 1 Pick Module 1
- 2 Pick Module 2
- 3 Inbound ASRS

- 4 Routing Sortation
- 5 Unit Sortation w/Put Walls
- 6 Robotic Sort Station w/AI