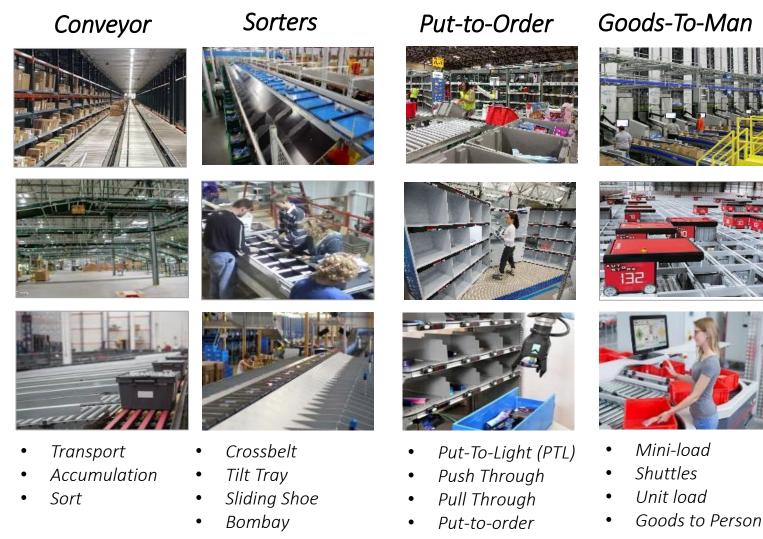

#### Conventional

#### -• Leading Edge

\_\_\_\_\_

Robotics

 Autonomous Mobile Robots (AMR)

- Robotic Arms
- AI

# Put & Pick-To-Light

# Autonomous Mobile Robots (AMR)

# **Pocket/Pouch Unit Sortation**

# Automated Storage & Retrieval (ASRS)

# **Robotic Arms**