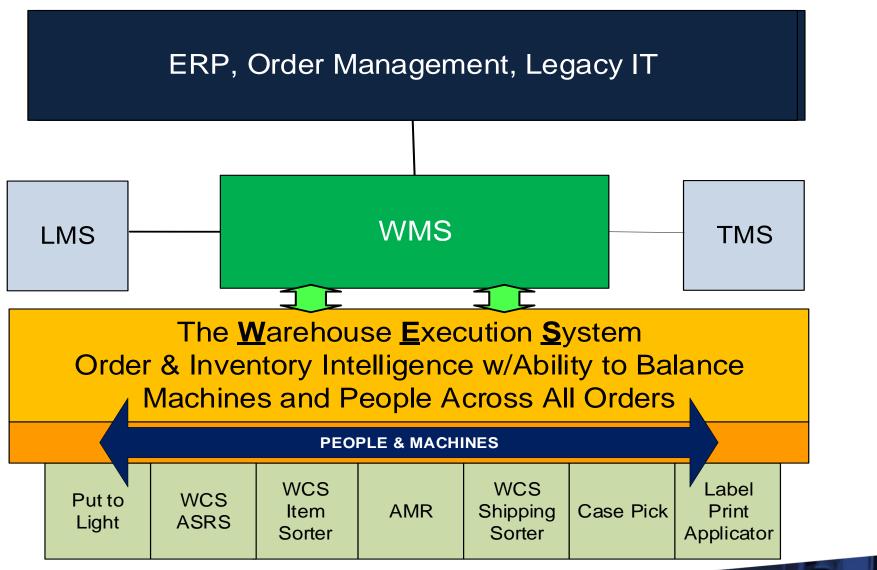

ES.

### Monthly Unemployment and Warehouse Labor







#### Conventional

#### -• Leading Edge





\_\_\_\_\_



Robotics





 Autonomous Mobile Robots (AMR)





- Robotic Arms
- AI



# Put & Pick-To-Light

















# Autonomous Mobile Robots (AMR)













# **Pocket/Pouch Unit Sortation**















# Automated Storage & Retrieval (ASRS)





# **Robotic Arms**

















## Typical WMS/WCS Deployment Model



#### **Challenges**

- Silos of WCS interfacing to WMS
- Each WCS has no awareness of another WCS's work
- Multiple technologies stacks to maintain
- Multiple WMS interfaces to maintain
- Intelligence to balanced labor accomplished by gathering data from multiple systems
- Synchronization across technologies doesn't exist



### WMS/WES Deployment Model







## Synchronizing & Sequencing Work

Machine Picking

**POWERED BY POSSIBILITIES.** 

Human Picking



### Gap Inc, Fulfillment Center Retrofit



- 1 Pick Module 1
- 2 Pick Module 2
- 3 Inbound ASRS

- 4 Routing Sortation
- 5 Unit Sortation w/Put Walls
- 6 Robotic Sort Station w/AI



# Al Robotic Order Consolidation

For more information:

Art Eldred aeldred@vargomail.com

Jeff Lammert jlammert@vargomail.com



www.vargosolutions.com

Or visit MODEX Booth #8454