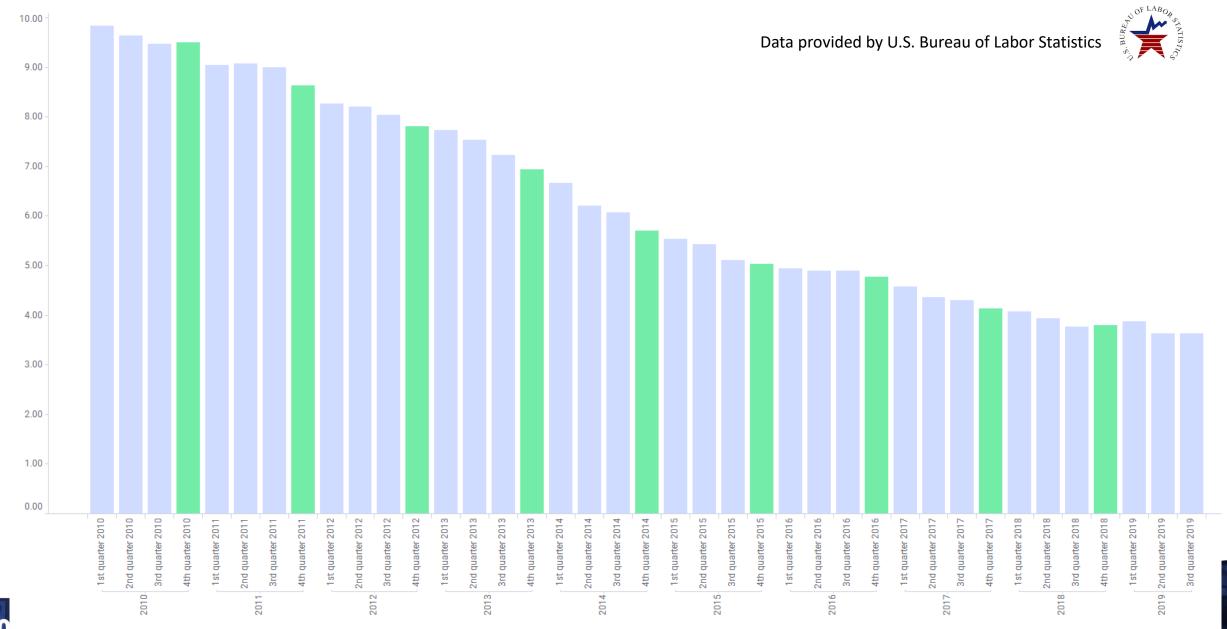

## Unemployment % Trend by Quarter

POWERED DT PUSSIDIETTES.

### Monthly Unemployment and Warehouse Labor