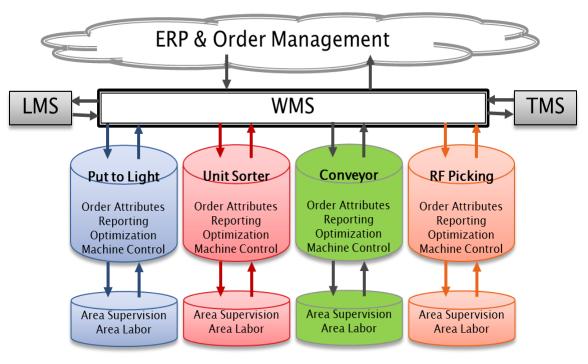

## Typical WMS/WCS Deployment Model

#### **Challenges**

- Silos of WCS interfacing to WMS
- Each WCS has no awareness of another WCS's work
- Multiple technologies stacks to maintain
- Multiple WMS interfaces to maintain
- Intelligence to balanced labor accomplished by gathering data from multiple systems
- Synchronization across technologies doesn't exist