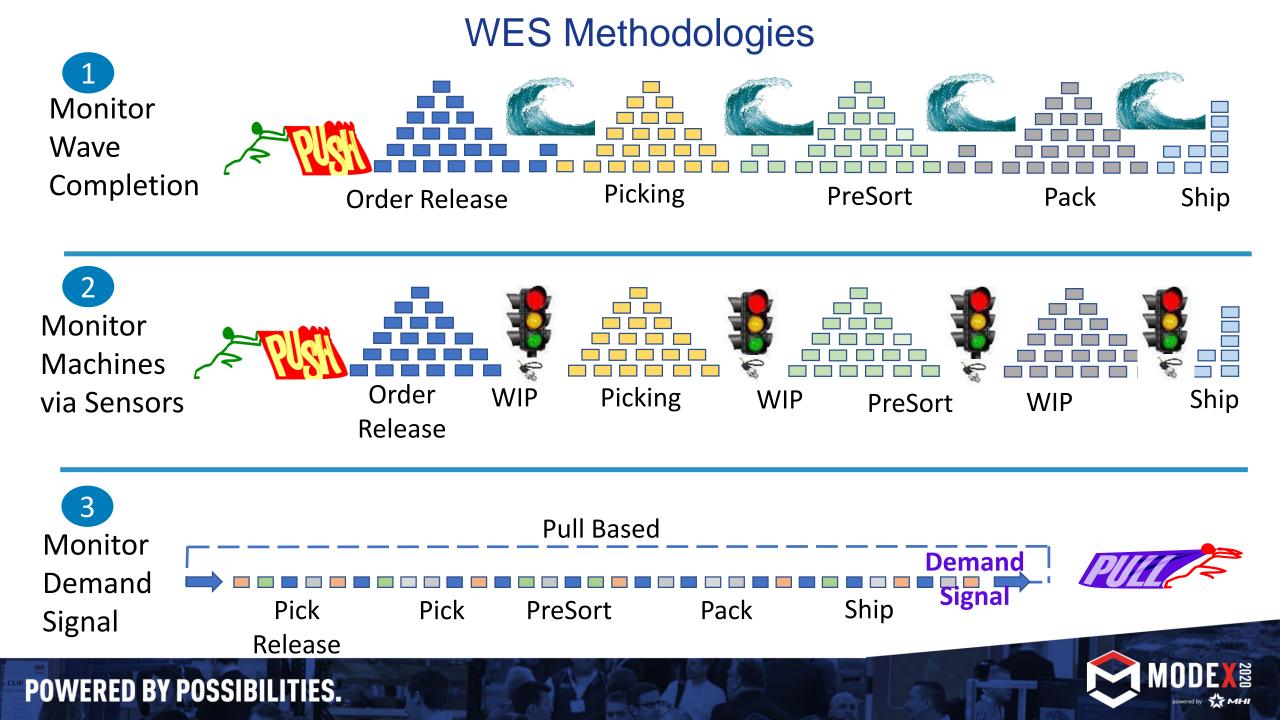

## Synchronizing & Sequencing Work

Machine Picking

**POWERED BY POSSIBILITIES.** 

Human Picking