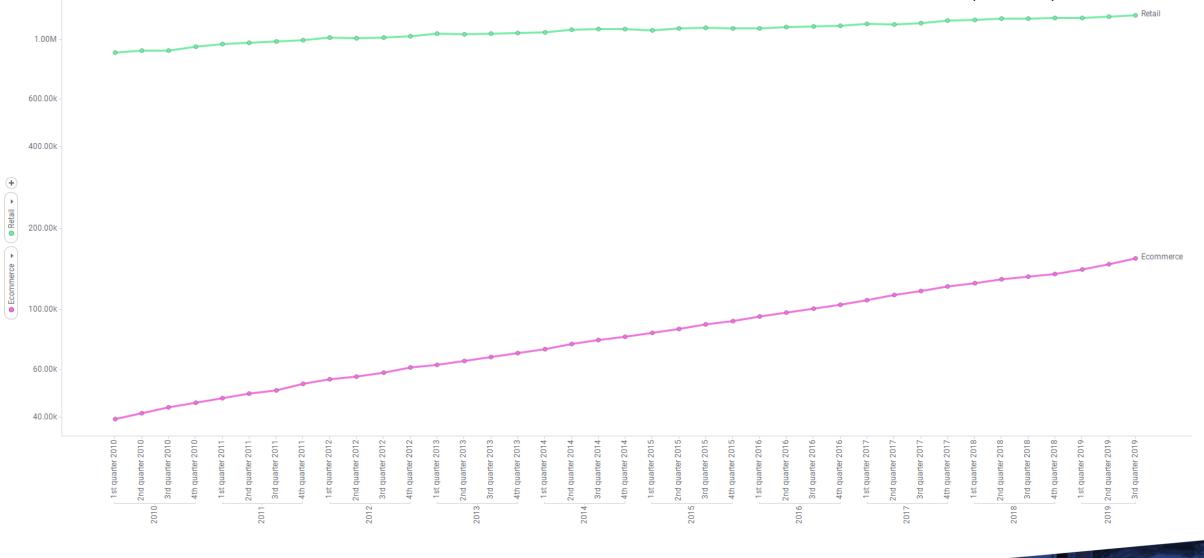

### Retail and Ecommerce Quarterly - Sales Trend

Data provided by U.S. Census Bureau