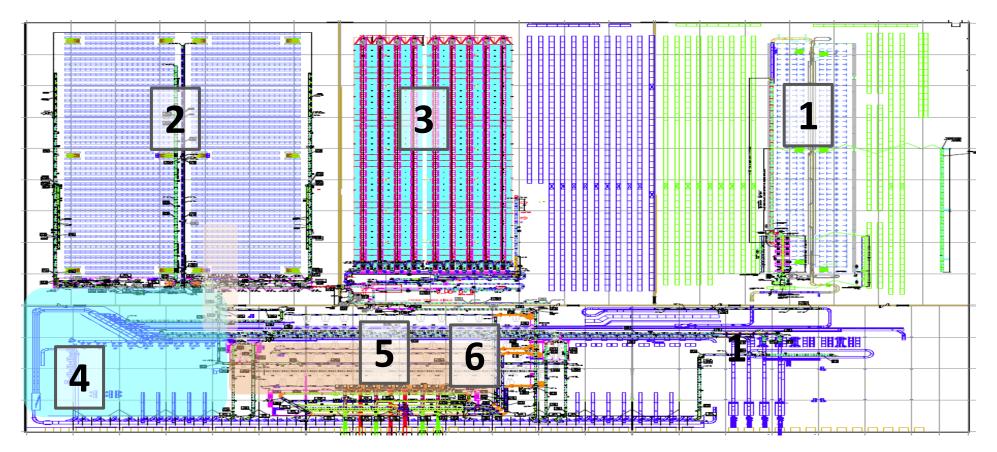

### Gap Inc, Fulfillment Center Retrofit

- 1 Pick Module 1
- 2 Pick Module 2
- 3 Inbound ASRS

- 4 Routing Sortation
- 5 Unit Sortation w/Put Walls
- 6 Robotic Sort Station w/AI