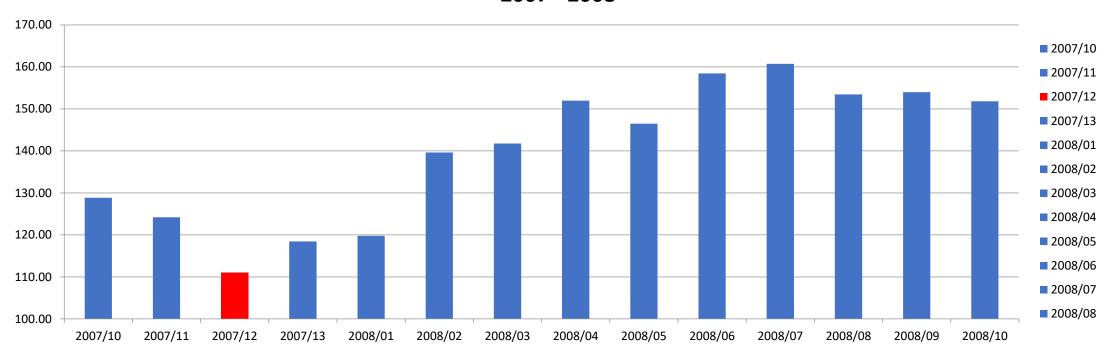

#### Freezer Pick Rate 2007 - 2008

### **Freezer Stats**

| Vocollect Voice installed                                    | November 2007 (Period 12) |
|--------------------------------------------------------------|---------------------------|
| Cases Selected Per Shift                                     | 18,000                    |
| Average Cases Per hour before voice                          | 125 Cs/hr                 |
| Average Cases Per hour after voice pick                      | 153 Cs/hr                 |
| Percent Productivity Gain after Voice                        | 22%                       |
| 2019 Average Cases Per hour                                  | 175 Cs/hr                 |
| Mispick Ratio before Voice                                   | 1 in 2000 Cases Selected  |
| Mispick Ratio after Voice                                    | 1 in 7000 Cases Selected  |
|                                                              |                           |
| Other Factors after 2008 Period 10 that boosted productivity | Triple Pallet Jacks       |
|                                                              | New warehouse 2017        |
|                                                              | New Performance Pay Scale |