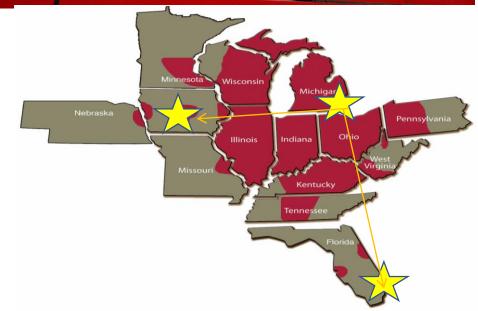

#### MisPick | Damage | Short

Detroit to Omaha 746 Miles Detroit to Miami 1,419 Miles