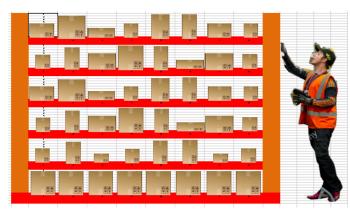

#### VOICE CHECK DIGITS NOT AS EFFECTIVE

### Check Digit Labeling - Evolution

10531

N/A

3 Check digits per location

25 Check digits per location

O Check digits per location