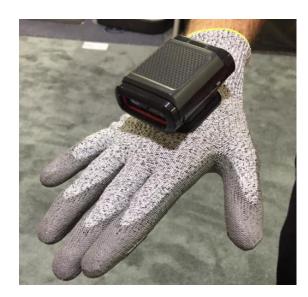

### Scanning with Voice

- Capture work assignments (Can be done with Vocollect A730)
- Capture weight UCC (Can be done with Vocollect A730)
- Scan Product or Location for verification must use an ergonomic and efficient device

- No more check digits (Must Scan)
- Scan product (100% accurate pick)
- Scan Location (Less Accurate but requires selector to be at the correct location)
- Reduce Shorts by memorized check digits