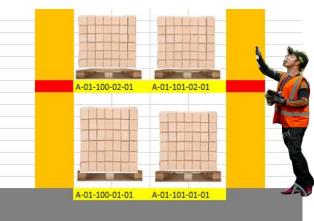

#### IDEAL FOR VOICE CHECK DIGITS

### Check Digit Labeling - Evolution

10531

N/A

3 Check digits per location

25 Check digits per location

O Check digits per location