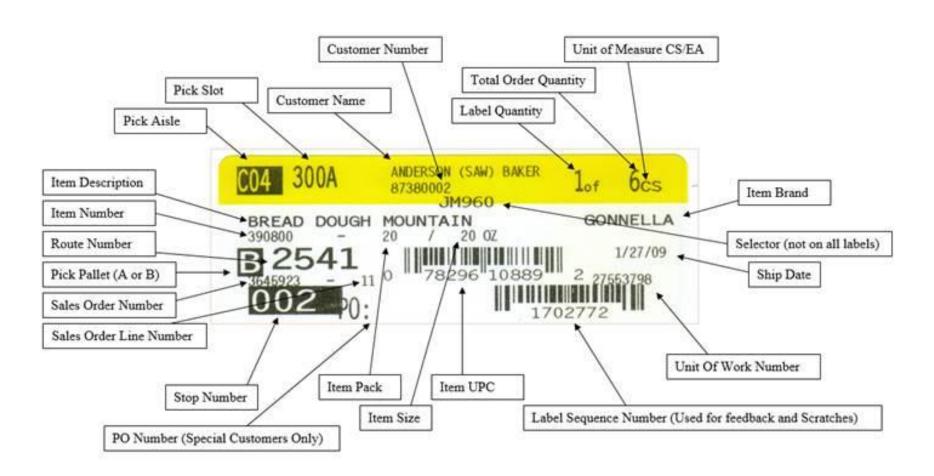

1,419 Miles





#### IDEAL FOR VOICE CHECK DIGITS





#### VOICE CHECK DIGITS NOT AS EFFECTIVE







### Check Digit Labeling - Evolution





10531

N/A

3 Check digits per location

25 Check digits per location

O Check digits per location



### Scanning with Voice

- Capture work assignments (Can be done with Vocollect A730)
- Capture weight UCC (Can be done with Vocollect A730)
- Scan Product or Location for verification must use an ergonomic and efficient device











- No more check digits (Must Scan)
- Scan product (100% accurate pick)
- Scan Location (Less Accurate but requires selector to be at the correct location)
- Reduce Shorts by memorized check digits



# **PRODUCTIVITY**



# Where Lipari uses Voice Picking







#### LIPARI FOODS INDIVIDUAL CASE SHIPPING LABEL





### VISUAL vs VOICE Instructions

**LOOK FOR** 

1. AIRPLANE

2. LUGGAGE

3. HAND

4. CLOUD

5. WINE GLASSES































































































































### Productivity – Actual numbers from the archives

#### Freezer Pick Rate 2007 - 2008





### **Freezer Stats**

| Vocollect Voice installed                                    | November 2007 (Period 12) |
|--------------------------------------------------------------|---------------------------|
| Cases Selected Per Shift                                     | 18,000                    |
| Average Cases Per hour before voice                          | 125 Cs/hr                 |
| Average Cases Per hour after voice pick                      | 153 Cs/