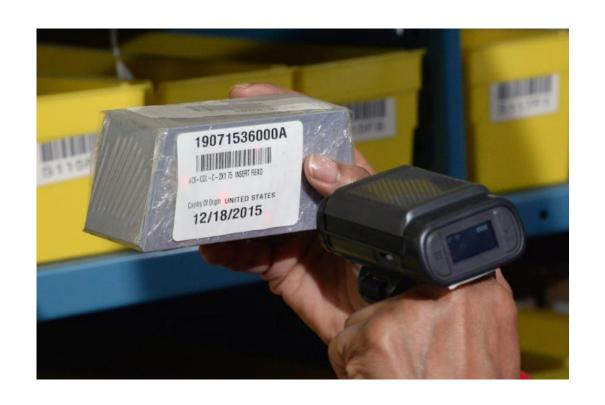

### Scanning with Voice

- Capture work assignments (Can be done with Vocollect A730)
- Capture weight UCC (Can be done with Vocollect A730)
- Scan Product or Location for verification must use an ergonomic and efficient device

- No more check digits (Must Scan)
- Scan product (100% accurate pick)
- Scan Location (Less Accurate but requires selector to be at the correct location)
- Reduce Shorts by memorized check digits

#### LIPARI FOODS INDIVIDUAL CASE SHIPPING LABEL