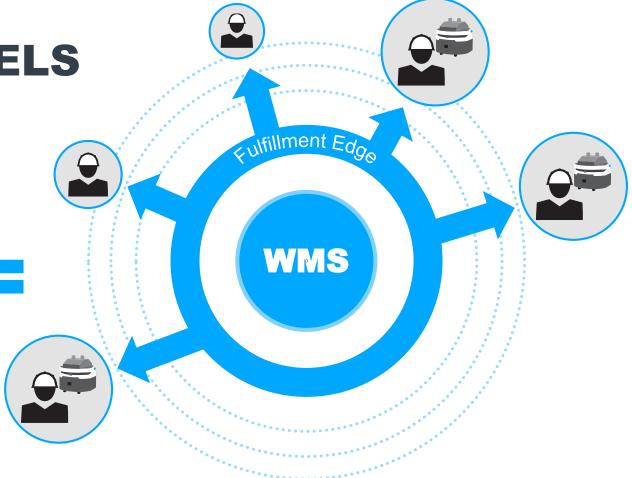

## **SYSTEMS OF RECORD**

...but it **now** lives at the enterprise edge, where work gets done.

### **SYSTEMS OF REALITY**