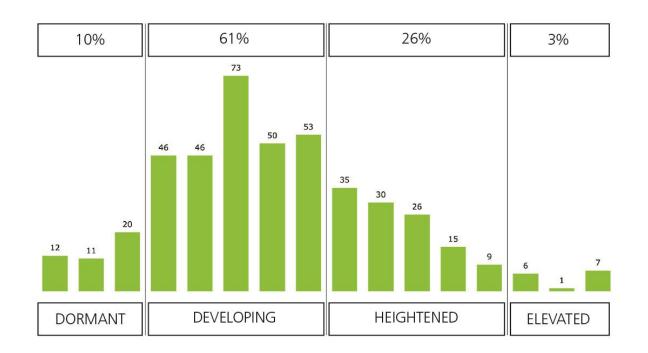

rs**





# Bridging the Generation Gap – Change in Workforce by Age from 2014-2024



Workers age 65-74 are expected to grow by more than 5.1 million, more than any other age group

#### **Bridging the Generation Gap - Gender**





## **Bridging the Generation Gap – What Workers Value by Age Group**





# Supply Chain Digital Consciousness Index Toolkit

#### **Supply Chain Digital Consciousness Framework**

#### **DIGITAL CATEGORIES**

**Leadership** - focused alignment

Talent - attracting, retaining, and growing

**Customer Engagement** - connecting with customers

**Workplace Environment** - cultural embrace of technology

**Innovation/Technology** - experimenting to drive digital advancement and pairing innovations with core business



#### **Summary of Supply Chain DCI - 2019**



### **Summary of Supply Chain DCI by Category**





#### **Supply Chain DCI Toolkit**

Complete your DCI assessment at mhi.org/dci then utilize the toolkit to prioritize and develop your DCI plan



### **Panel Discussion**





#### **What Leaders Should Do**

- Measure your Supply Chain Digital Consciousness Index (DCI) at mhi.org/dci and use it to determine and prioritize gaps
- Use the Supply Chain DCI Toolkit to identify and manage priorities, develop action items and set realistic timelines for development to your desired DCI state
- Establish an innovation think tank within your organization to keep up-to-date on new technologies
- Develop a customer-experience mindset that seeks to connect with customers in order to anticipate and shape their needs
- Appoint a C-suite champion f