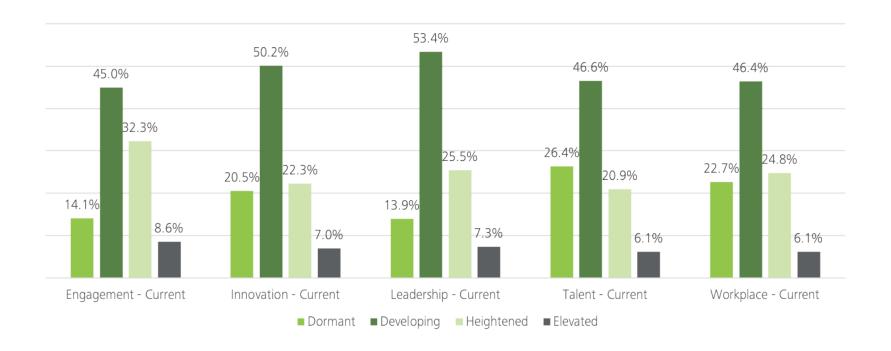

Workforce by Age from 2014-2024



Workers age 65-74 are expected to grow by more than 5.1 million, more than any other age group

#### **Bridging the Generation Gap - Gender**





## **Bridging the Generation Gap – What Workers Value by Age Group**





# Supply Chain Digital Consciousness Index Toolkit

#### **Supply Chain Digital Consciousness Framework**

#### **DIGITAL CATEGORIES**

**Leadership** - focused alignment

Talent - attracting, retaining, and growing

**Customer Engagement** - connecting with customers

**Workplace Environment** - cultural embrace of technology

**Innovation/Technology** - experimenting to drive digital advancement and pairing innovations with core business



#### **Summary of Supply Chain DCI - 2019**



### **Summary of Supply Chain DCI by Category**





#### **Supply Chain DCI Toolkit**

Complete your DCI assessment at mhi.org/dci then utilize the toolkit to prioritize and develop your DCI plan



### **Panel Discussion**





#### **What Leaders Should Do**

- Measure your Supply Chain Digital Consciousness Index (DCI) at mhi.org/dci and use it to determine and prioritize gaps
- Use the Supply Chain DCI Toolkit to identify and manage priorities, develop action items and set realistic timelines for development to your desired DCI state
- Establish an innovation think tank within your organization to keep up-to-date on new technologies
- Develop a customer-experience mindset that seeks to connect with customers in order to anticipate and shape their needs
- Appoint a C-suite champion for talent and and create a socially responsible bra