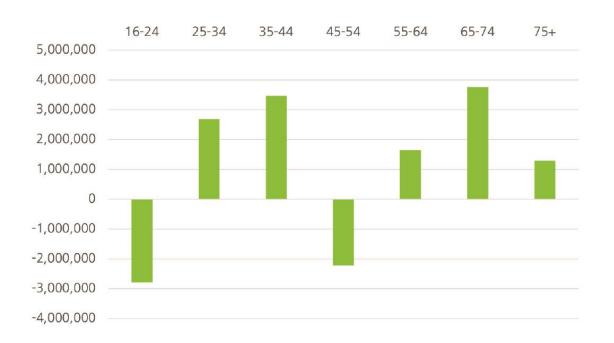

# Bridging the Generation Gap – Change in Workforce by Age from 2014-2024

Workers age 65-74 are expected to grow by more than 5.1 million, more than any other age group