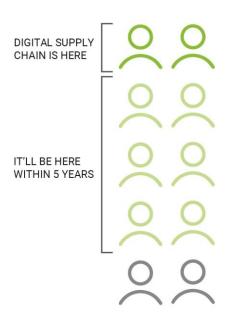

#### **Survey Participants**

The 2020 MHI Annual Industry Report, for the sixth consecutive year, reflects the views of 1,001 manufacturing and supply chain industry leaders on supply chain innovation

**20%** of supply chain leaders believe the digital supply chain is already the predominant model

**80%** expect it to become predominant model within five years.

**79%** are manufacturers, distributors or service providers.

**78%** of participants are executives holding the role of CEO, Vice President, General Manager/ Department Head or Engineer