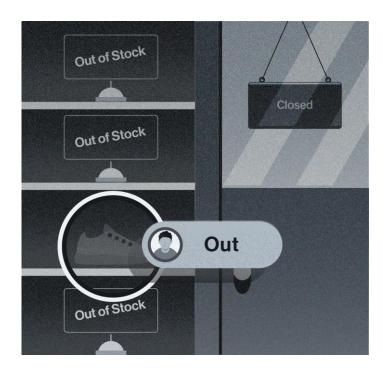

### You're able to set your desired SLA for transit.

You discover your best-selling shoe is out of stock, and your customer takes their business somewhere else.

You're frustrated with current solutions. No visibility. Slow transit times. Where's your source of truth?