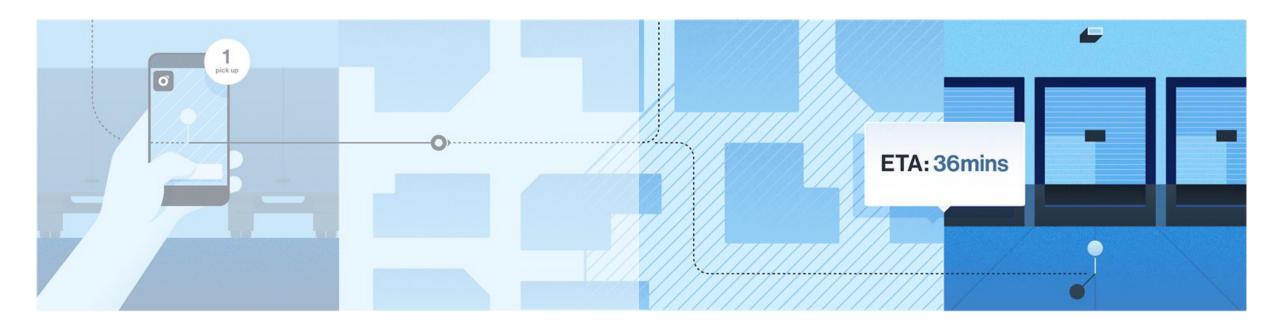

Your supplier secures space on the vessel, all while your forwarder's allocations are automatically updated.

Trucker picks up cargo from supplier.

#### Ship departs for destination.

Real-time milestones are captured and published on your forwarder's platform.

Customs is cleared. Automated pickup and delivery orders are sent out.

Trucker delivers your shipment as accurate live updates are shared.