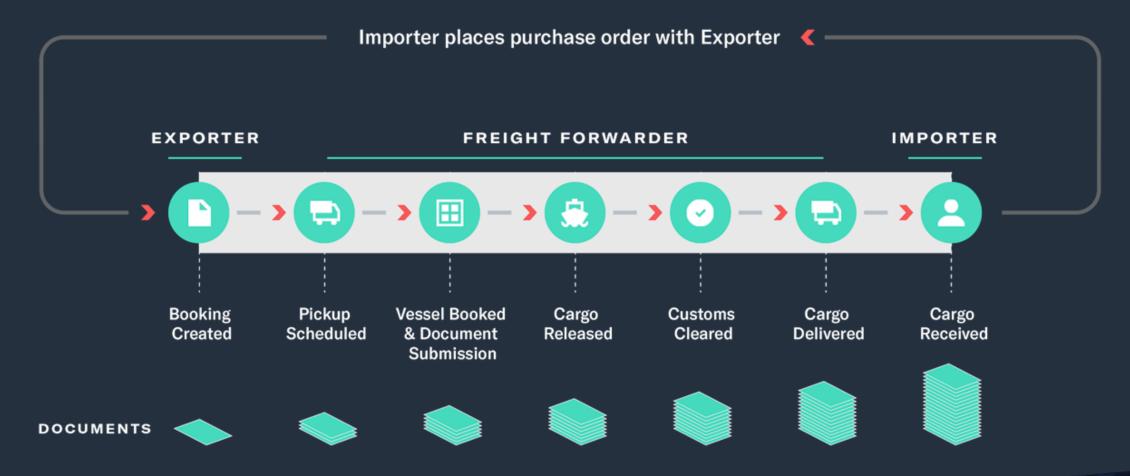

#### Freight Forwarding is a Relay Race of Unstructured Data...

### This only matters if one system can maintain all data.