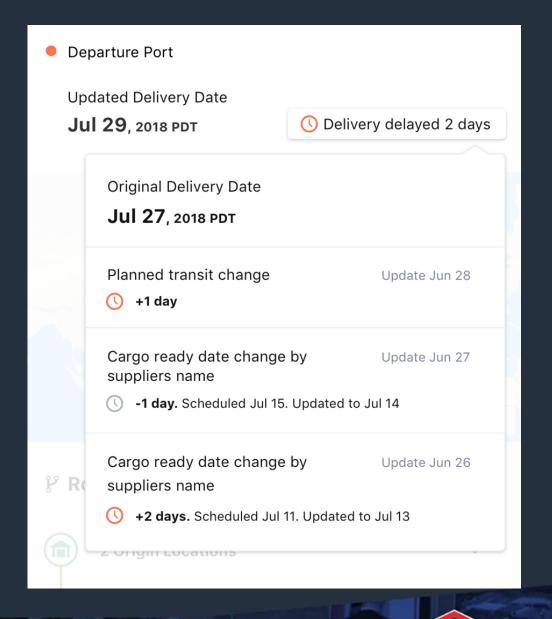

#### Order management is automated.

As the production order is underway, you can check its status in real time. Products get on the ship in time.

Your supplier creates a booking, and chooses a sailing date based on the cargo ready date.

Your supplier secures space on the vessel, all while your forwarder's allocations are automatically updated.

Trucker picks up cargo from supplier.

#### Ship departs for destination.

Real-time milestones are captured and published on your forwarder's platform.

Customs is cleared. Automated pickup and delivery orders are sent out.

Trucker delivers your shipment as accurate live updates are shared.