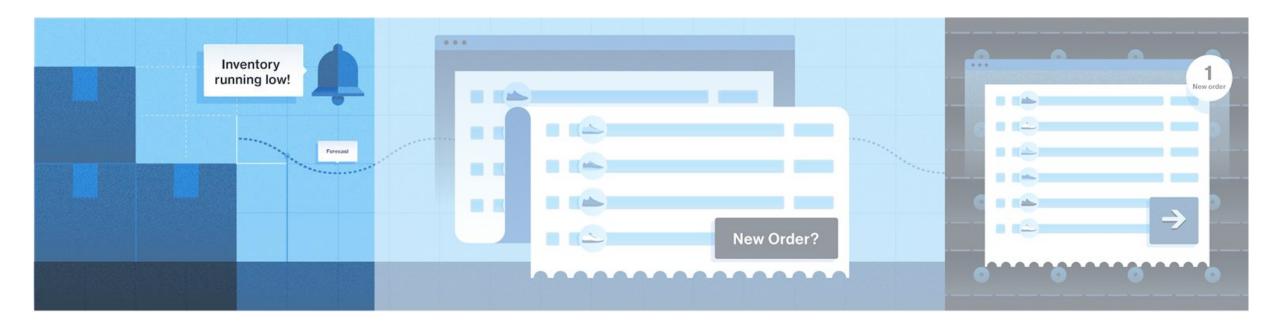

#### **Generate your first PO.**

Your supplier receives your PO. Creates a production plan without delay.

#### Order management is automated.

As the production order is underway, you can check its status in real time. Products get on the ship in time.

Your supplier creates a booking, and chooses a sailing date based on the cargo ready date.