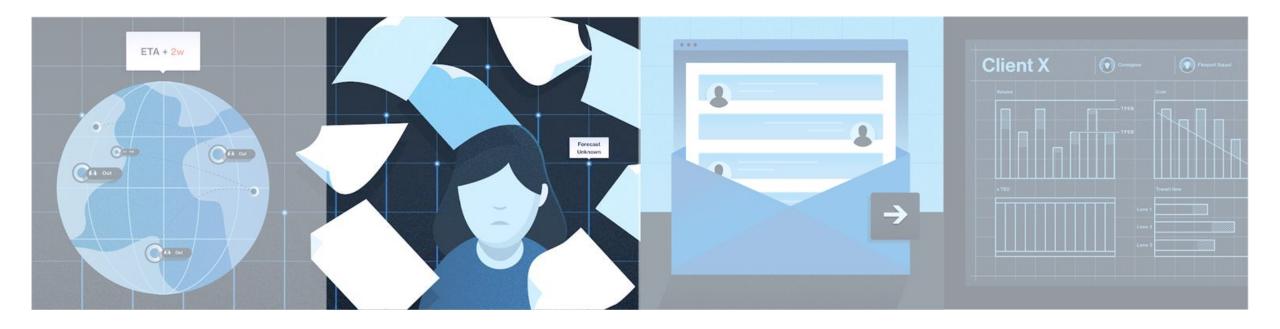

#### Freight Forwarding is a Relay Race of Unstructured Data...

### This only matters if one system can maintain all data.