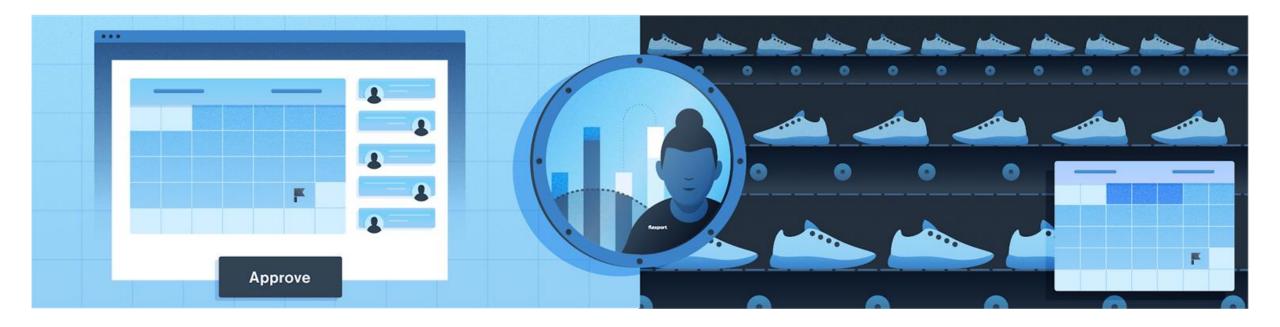

#### **Generate your first PO.**

Your supplier receives your PO. Creates a production plan without delay.

#### Order management is automated.

As the production order is underway, you can check its status in real time. Products get on the ship in time.

Your supplier creates a booking, and chooses a sailing date based on the cargo ready date.