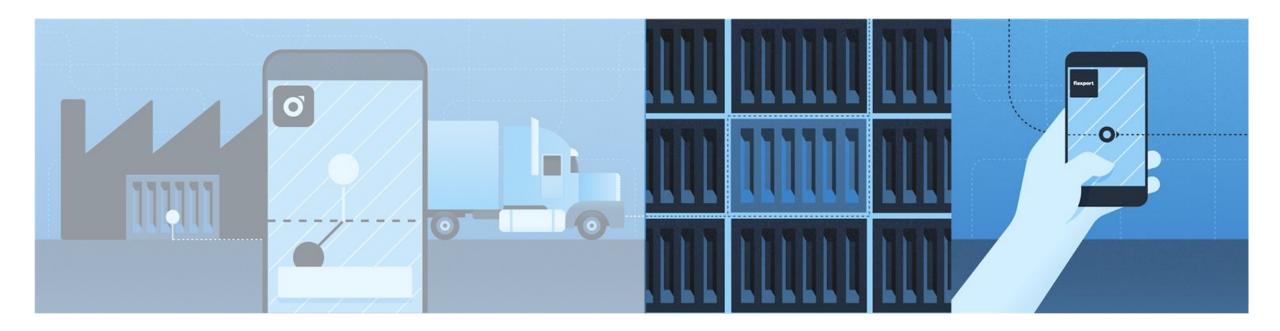

#### Freight Forwarding is a Relay Race of Unstructured Data...

### This only matters if one system can maintain all data.