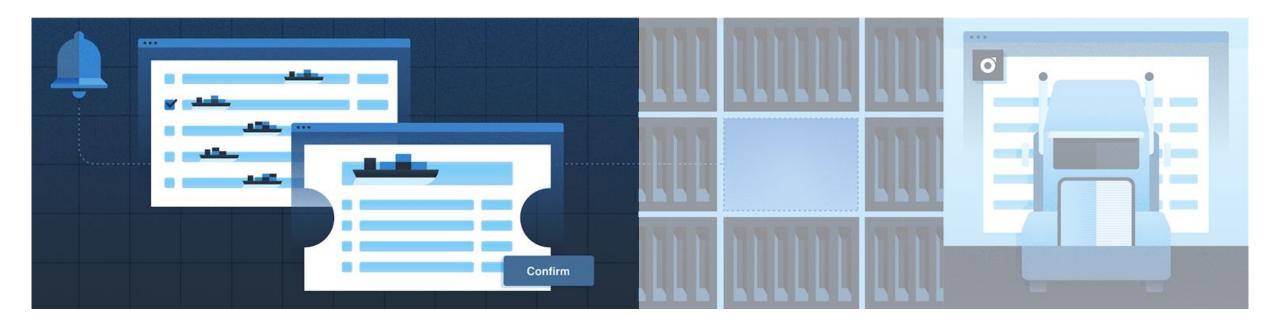

Your supplier secures space on the vessel, all while your forwarder's allocations are automatically updated.

Trucker picks up cargo from supplier.

#### Ship departs for destination.

Real-time milestones are captured and published on your forwarder's platform.

Customs is cleared. Automated pickup and delivery orders are sent out.

Trucker delivers your shipment as accurate live updates are shared.