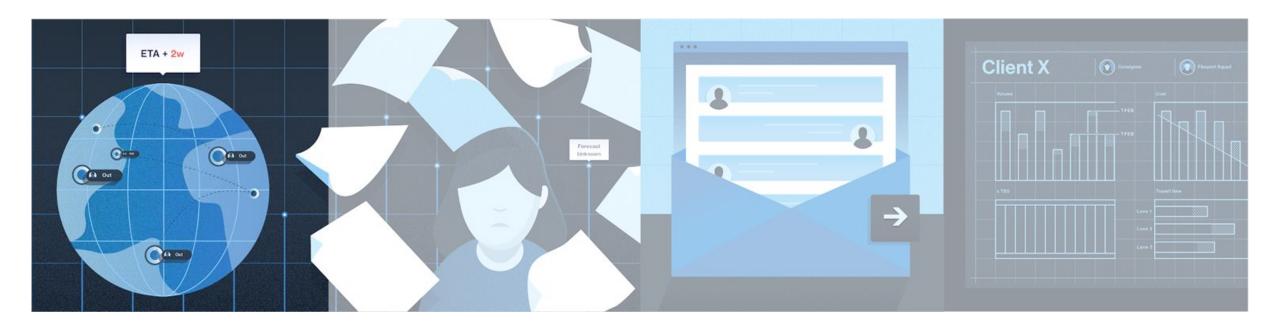

#### Freight Forwarding is a Relay Race of Unstructured Data...

### This only matters if one system can maintain all data.