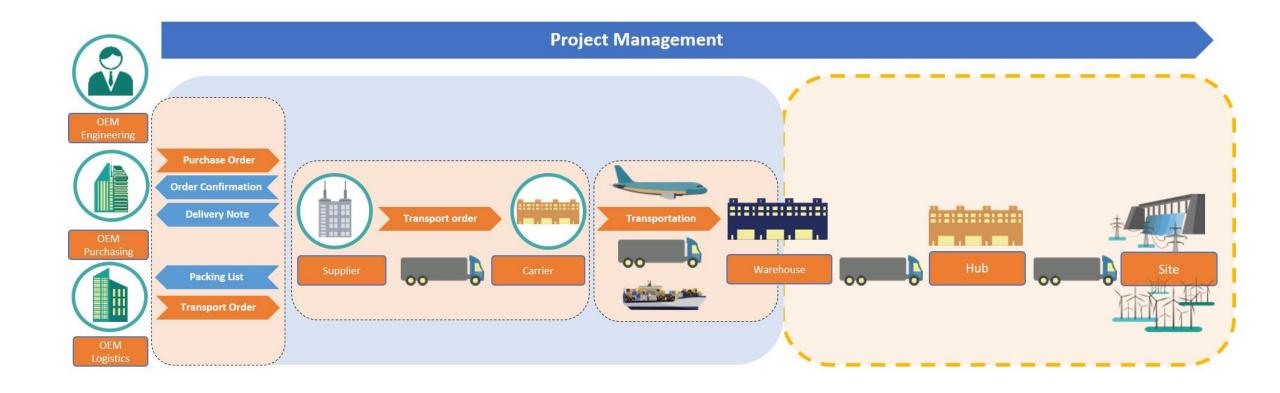

# Project Logistics

# Project versus "Standard" Logistics

- New locations
- New suppliers
- New logistics service providers
- New project team
- Solution is customer driven
- Product design depends on our suppliers

Each project starts from scratch